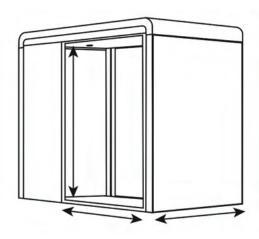

## Two Person ACOUSTIX Pod

| TWO PERSON ACOUSTIX POD DIMENSIONS |         |  |
|------------------------------------|---------|--|
| Booth Width (external)             | 2250 mm |  |
| Booth Height (external)            | 2150 mm |  |
| Booth Depth (external)             | 1230 mm |  |
| Booth Width (internal)             | 2080 mm |  |
| Booth Height (internal)            | 2020 mm |  |
| Booth Depth (internal)             | 1100 mm |  |
| Door Width                         | 880 mm  |  |
| Door Height                        | 2020 mm |  |