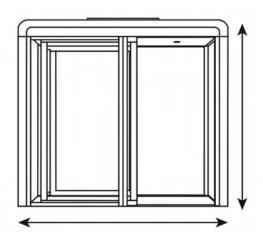

## Two Person ACOUSTIX Pod

| TWO PERSON ACOUSTIX POD DIMENSIONS |         |  |
|------------------------------------|---------|--|
| Booth Width (external)             | 2250 mm |  |
| Booth Height (external)            | 2150 mm |  |
| Booth Depth (external)             | 1230 mm |  |
| Booth Width (internal)             | 2080 mm |  |
| Booth Height (internal)            | 2020 mm |  |
| Booth Depth (internal)             | 1100 mm |  |
| Door Width                         | 880 mm  |  |
| Door Height                        | 2020 mm |  |