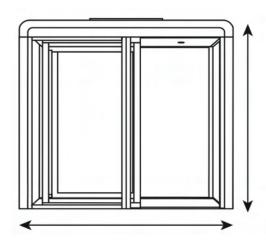

## Four Person ACOUSTIX Pod

| FOUR PERSON ACOUSTIX POD DIMENSIONS |         |  |
|-------------------------------------|---------|--|
| Booth Width (external)              | 2250 mm |  |
| Booth Height (external)             | 2150 mm |  |
| Booth Depth (external)              | 2430 mm |  |
| Booth Width (internal)              | 2080 mm |  |
| Booth Height (internal)             | 2020 mm |  |
| Booth Depth (internal)              | 2300 mm |  |
| Door Width                          | 880 mm  |  |
| Door Height                         | 2020 mm |  |

### Six Person ACOUSTIX Pod

| SIX PERSON ACOUSTIX POD DIMENSIONS |         |  |
|------------------------------------|---------|--|
| Booth Width (external)             | 2250 mm |  |
| Booth Height (external)            | 2150 mm |  |
| Booth Depth (external)             | 3630 mm |  |
| Booth Width (internal)             | 2080 mm |  |
| Booth Height (internal)            | 2020 mm |  |
| Booth Depth (internal)             | 3500 mm |  |
| Door Width                         | 880 mm  |  |
| Door Height                        | 2020 mm |  |