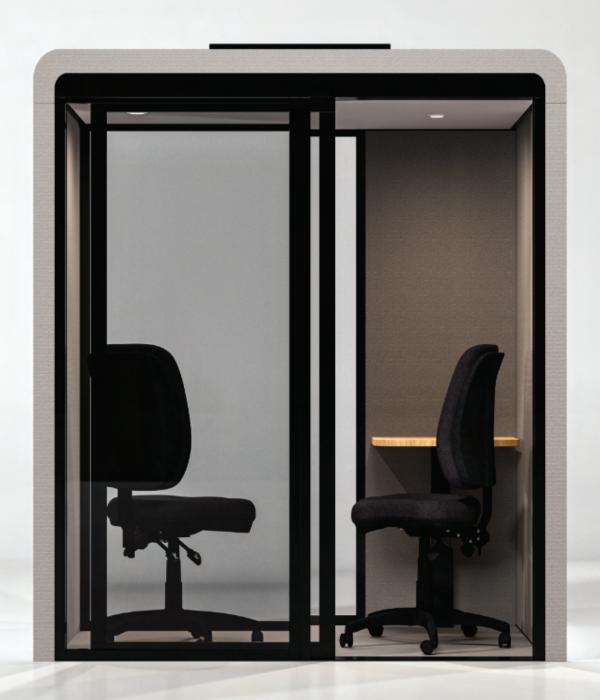

## ACOUSTIX POD

Gregory's ACOUSTIX Pod is the first portable acoustic office booth designed specifically for wheelchair access and the only booth compliant with building fire sprinkler requirements.

We understand that your employee's health and safety in the new "normal" COVID-19 environment is a top priority and it's ours too.
ACOUSTIX Pod has a dual fan circular airflow system designed to maximise air exchange rates and to create gentle airflow within the booth. Optional HEPA Filter.

Gregory's ACOUSTIX Pod is wheelchair accessible, utilises a soft close sliding door and has accessible handles for all users.

The ACOUSTIX Pod is the only acoustic booth system designed specifically for use in compliance with building fire sprinkler requirements in multi-storey buildings.

#### **SENSOR ACTIVATED LIGHTS**

CIRCULAR AIRFLOW SYSTEM
Circular air intake system brings in
office air. Design stimulates draw
through and natural convection, while
dual ceiling mounted fans maximise air
exchange. Two air system models: standard two motor system or premium
integrated Phillips TM HEPA filter
system (optional)