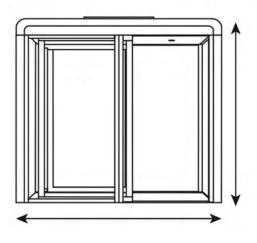

## Two Person ACOUSTIX Pod

| TWO PERSON ACOUSTIX POD DIMENSIONS |         |  |
|------------------------------------|---------|--|
| Booth Width (external)             | 2250 mm |  |
| Booth Height (external)            | 2150 mm |  |
| Booth Depth (external)             | 1230 mm |  |
| Booth Width (internal)             | 2080 mm |  |
| Booth Height (internal)            | 2020 mm |  |
| Booth Depth (internal)             | 1100 mm |  |
| Door Width                         | 880 mm  |  |
| Door Height                        | 2020 mm |  |

## Four Person ACOUSTIX Pod

| FOUR PERSON ACOUSTIX POD DIMENSIONS |         |  |
|-------------------------------------|---------|--|
| Booth Width (external)              | 2250 mm |  |
| Booth Height (external)             | 2150 mm |  |
| Booth Depth (external)              | 2430 mm |  |
| Booth Width (internal)              | 2080 mm |  |
| Booth Height (internal)             | 2020 mm |  |
| Booth Depth (internal)              | 2300 mm |  |
| Door Width                          | 880 mm  |  |
| Door Height                         | 2020 mm |  |

### Six Person ACOUSTIX Pod

| SIX PERSON ACOUSTIX POD DIMENSIONS |         |  |
|------------------------------------|---------|--|
| Booth Width (external)             | 2250 mm |  |
| Booth Height (external)            | 2150 mm |  |
| Booth Depth (external)             | 3630 mm |  |
| Booth Width (internal)             | 2080 mm |  |
| Booth Height (internal)            | 2020 mm |  |
| Booth Depth (internal)             | 3500 mm |  |
| Door Width                         | 880 mm  |  |
| Door Height                        | 2020 mm |  |