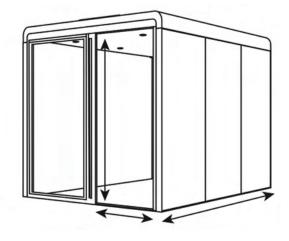

## Two Person ACOUSTIX Pod

| TWO PERSON ACOUSTIX POD DIMENSIONS |         |  |
|------------------------------------|---------|--|
| Booth Width (external)             | 2250 mm |  |
| Booth Height (external)            | 2150 mm |  |
| Booth Depth (external)             | 1230 mm |  |
| Booth Width (internal)             | 2080 mm |  |
| Booth Height (internal)            | 2020 mm |  |
| Booth Depth (internal)             | 1100 mm |  |
| Door Width                         | 880 mm  |  |
| Door Height                        | 2020 mm |  |

## Four Person ACOUSTIX Pod

| FOUR PERSON ACOUSTIX POD DIMENSIONS |         |  |
|-------------------------------------|---------|--|
| Booth Width (external)              | 2250 mm |  |
| Booth Height (external)             | 2150 mm |  |
| Booth Depth (external)              | 2430 mm |  |
| Booth Width (internal)              | 2080 mm |  |
| Booth Height (internal)             | 2020 mm |  |
| Booth Depth (internal)              | 2300 mm |  |
| Door Width                          | 880 mm  |  |
| Door Height                         | 2020 mm |  |

### Six Person ACOUSTIX Pod

| SIX PERSON ACOUSTIX POD DIMENSIONS |         |  |
|------------------------------------|---------|--|
| Booth Width (external)             | 2250 mm |  |
| Booth Height (external)            | 2150 mm |  |
| Booth Depth (external)             | 3630 mm |  |
| Booth Width (internal)             | 2080 mm |  |
| Booth Height (internal)            | 2020 mm |  |
| Booth Depth (internal)             | 3500 mm |  |
| Door Width                         | 880 mm  |  |
| Door Height                        | 2020 mm |  |