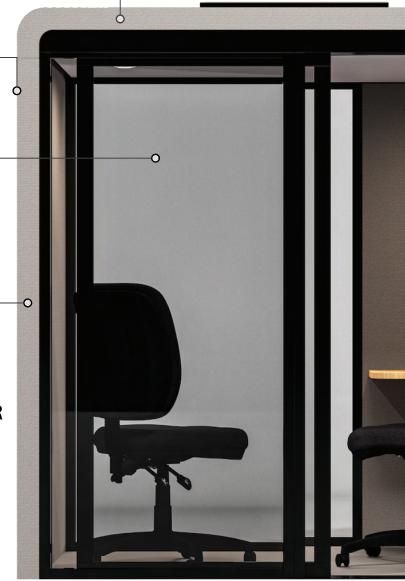

The ACOUSTIX Pod is an innovative Australian Registered Design and manufactured locally and available in your choice of finishes.

\*Circular air flow system & fire sprinkler access

Wheelchair access sliding door (DDA)
No imported booth is
compliant with the Disability
Discrimination Act, without
adding a ramp and Fire
Compliance Regulation and are
therefore illegal to install in
multi-storey buildings.

Gregory's ACOUSTIX Pod is wheelchair accessible, utilises a soft close sliding door and has accessible handles for all users.

The ACOUSTIX Pod is the only acoustic booth system designed specifically for use in compliance with building fire sprinkler requirements in multi-storey buildings.

The special roofing design of the ACOUSTIX Pod is designed to enable sprinkler water-flow, without special plumbing.

ACOUSTIX Pod is the only booth with the option to be fitted to the building's air conditioning ducts.

Beautiful perforated roof treatment for acoustic control and sprinkler access

FIRE SPRINKLER ACCESSIBLE
Roofing designed to enable sprinkler
water-flow for multi-storey buildings

**USABLE WHITEBOARD END PANELS** 