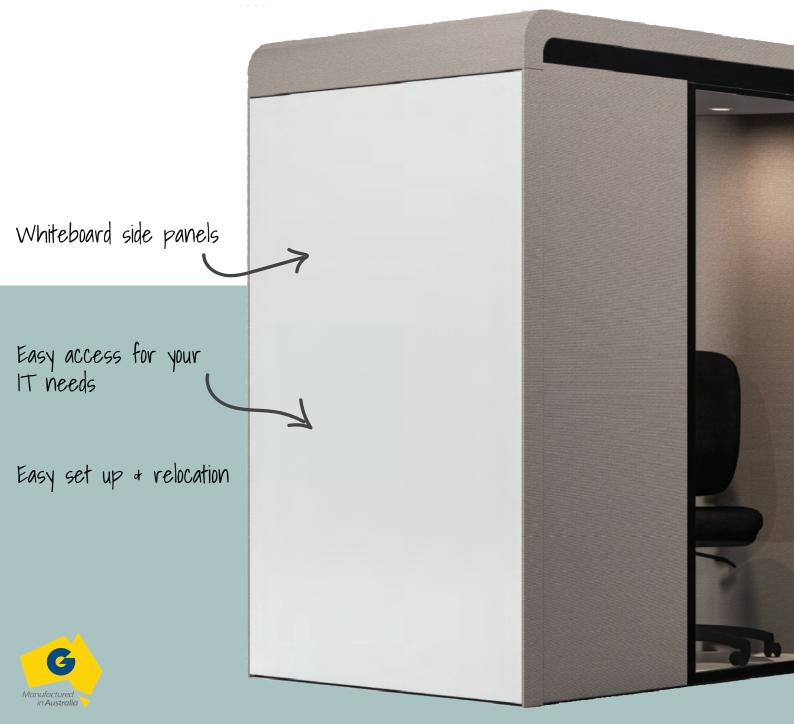

Beautiful perforated roof treatment for acoustic control and sprinkler access

FIRE SPRINKLER ACCESSIBLE
Roofing designed to enable sprinkler
water-flow for multi-storey buildings

**USABLE WHITEBOARD END PANELS** 

INTEGRATED POWER

2 x GP and USB A & USB C, HDMI cabling and data (CAT6, CATa6, CAT7) All are ready made to attach and all have power access and panel configuration for attachment of wall mounted TV and

EASY ACCESS POWERWALL PANELS Allows your IT department to run and connect any cabling in walls and ceilings. The quick release panel system gives your team full flexibility

monitors