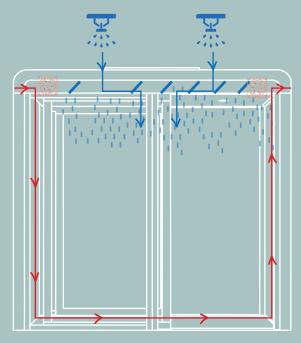

# ACOUSTIX POD

All booths should be accessible & All booths should have sprinkler access ....

The special roofing design of the ACOUSTIX Pod is designed to enable sprinkler water-flow, without special plumbing.

ACOUSTIX Pod is the only booth with the option to be fitted to the building's air conditioning ducts.

Beautiful perforated roof treatment for acoustic control and sprinkler access

FIRE SPRINKLER ACCESSIBLE
Roofing designed to enable sprinkler
water-flow for multi-storey buildings

**USABLE WHITEBOARD END PANELS** 