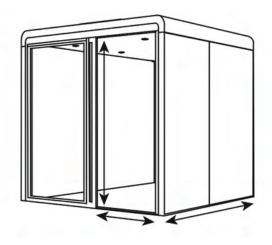

## Four Person ACOUSTIX Pod

| FOUR PERSON ACOUSTIX POD DIMENSIONS |         |  |
|-------------------------------------|---------|--|
| Booth Width (external)              | 2250 mm |  |
| Booth Height (external)             | 2150 mm |  |
| Booth Depth (external)              | 2430 mm |  |
| Booth Width (internal)              | 2080 mm |  |
| Booth Height (internal)             | 2020 mm |  |
| Booth Depth (internal)              | 2300 mm |  |
| Door Width                          | 880 mm  |  |
| Door Height                         | 2020 mm |  |

### Six Person ACOUSTIX Pod

| SIX PERSON ACOUSTIX POD DIMENSIONS |         |  |
|------------------------------------|---------|--|
| Booth Width (external)             | 2250 mm |  |
| Booth Height (external)            | 2150 mm |  |
| Booth Depth (external)             | 3630 mm |  |
| Booth Width (internal)             | 2080 mm |  |
| Booth Height (internal)            | 2020 mm |  |
| Booth Depth (internal)             | 3500 mm |  |
| Door Width                         | 880 mm  |  |
| Door Height                        | 2020 mm |  |