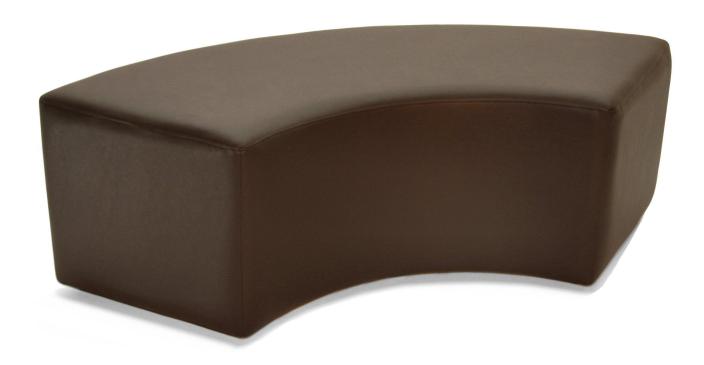

## Wedge Ottoman 1500 Quarter Arch

## Dimensions in mm

 Width:
 1440

 Depth:
 640

 Height:
 455

 Seat Depth:
 690