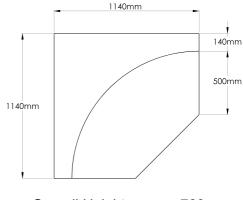

## Wedge Low Back Corner Unit

## Features

- Part of an integrated modular product range
- Compact size maximizes use of floor space
- Comfort is achieved with high resilient Dunlop foams in combination with correct seating height
- Heavy duty construction makes this product ideal for commercial applications
- Fixed seat cushioning
- 25mm high nylon glide
- Bassett 2 year commercial warranty



Overall Height760mmSeat height455mm

## Construction

- Enduro 38/200 Dunlop seat foam
- HMR board sub frame
- Glued, screwed & nailed frame
- Solid seat suspension
- Seams internally stitched then top stitched