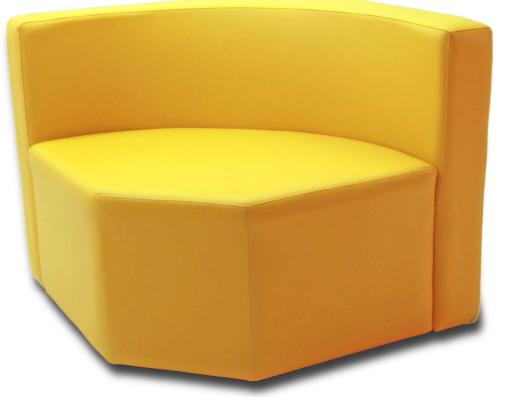

## Wedge Low Back Corner Unit

## Features

- Part of an integrated modular product range
- Compact size maximizes use of floor space
- Comfort is achieved with high resilient Dunlop foams in combination with correct seating height
- Heavy duty construction makes this product ideal for commercial applications
- Fixed seat cushioning
- 25mm high nylon glide
- Bassett 2 year commercial warranty

Overall Height760mmSeat height455mm