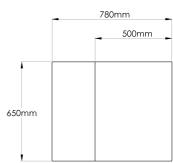

## Wedge 2s Low Back Single Sided

## **Features**

- Part of an integrated modular product range
- Compact size maximizes use of floor space
- Comfort is achieved with high resilient Dunlop foams in combination with correct seating height
- Heavy duty construction makes this product ideal for commercial applications
- Fixed seat cushioning
- 25mm high nylon glide
- Bassett 2 year commercial warranty



Height: 760 mm Seat Height: 455 mm

## Construction

- Enduro 38/200 Dunlop seat foam
- HMR board sub frame
- Glued, screwed & nailed frame
- Solid seat suspension
- Seams internally stitched then top stitched

Phone: 02 9709 8322 Fax: 02 9709 8366

E-mail: sales@bassettfurniture.com.au