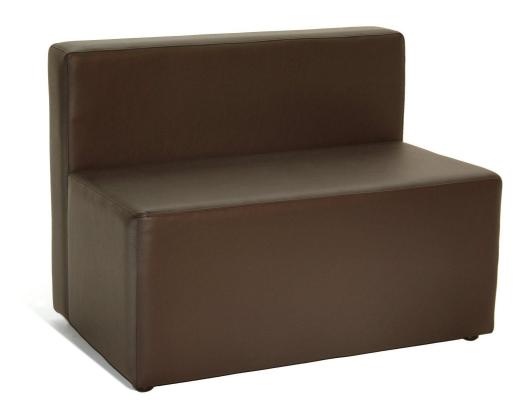

## Wedge 2s Low Back Single Sided

## **Features**

- Part of an integrated modular product range
- Compact size maximizes use of floor space
- Comfort is achieved with high resilient Dunlop foams in combination with correct seating height
- Heavy duty construction makes this product ideal for commercial applications
- Fixed seat cushioning
- 25mm high nylon glide
- Bassett 2 year commercial warranty

Height: 760 mm Seat Height: 455 mm

## Construction

- Enduro 38/200 Dunlop seat foam
- HMR board sub frame
- Glued, screwed & nailed frame
- Solid seat suspension
- Seams internally stitched then top stitched

Phone: 02 9709 8322 Fax: 02 9709 8366