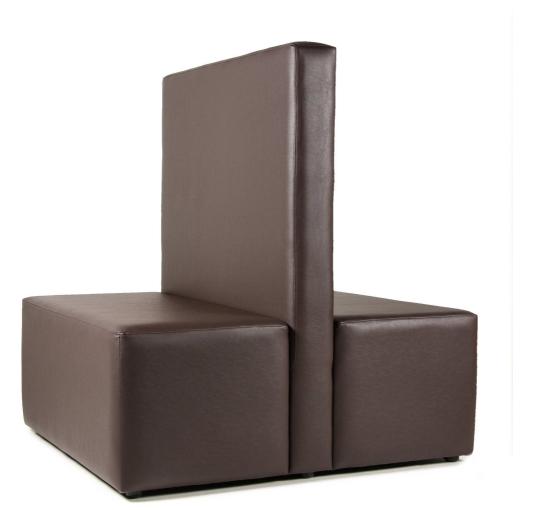

## Wedge 2s High Back Double Sided

Dimensions in mmHeight:1210Seat Height:450

## Features

- Part of an integrated modular product range
- Compact size maximizes use of floor space
- Comfort is achieved with high resilient Dunlop foams in combination with correct seating height
- Heavy duty construction makes this product ideal for commercial applications
- Fixed seat cushioning
- 25mm high nylon glide
- Bassett 2 year commercial warranty



## Construction

- Enduro 38/200 Dunlop seat foam
- HMR board sub frame
- Glued, screwed & nailed frame
- Solid seat suspension
- Seams internally stitched then top stitched

Bassett Furniture Pty Ltd 4/2 Southridge St Eastern Creek NSW 2766