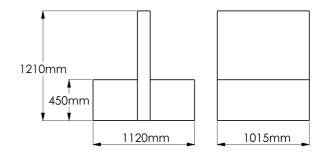

## Wedge 2s High Back Double Sided

Dimensions in mmHeight:1210Seat Height:450

## Features

- Part of an integrated modular product range
- Compact size maximizes use of floor space
- Comfort is achieved with high resilient Dunlop foams in combination with correct seating height
- Heavy duty construction makes this product ideal for commercial applications
- Fixed seat cushioning
- 25mm high nylon glide
- Bassett 2 year commercial warranty



## Construction

- Enduro 38/200 Dunlop seat foam
- HMR board sub frame
- Glued, screwed & nailed frame
- Solid seat suspension
- Seams internally stitched then top stitched

Bassett Furniture Pty Ltd 4/2 Southridge St Eastern Creek NSW 2766