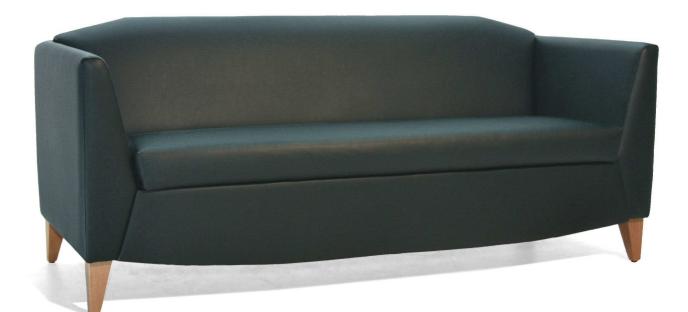

## **Venetian 3 Seat**

## **Dimensions in mm**

| Width       | 1900 |
|-------------|------|
| Depth       | 710  |
| Height      | 800  |
| Seat Width  | 1620 |
| Seat Height | 450  |
| Seat Depth  | 540  |
| Arm Height  | 720  |
|             |      |

## **Features**

- Chic styled lounge chair
- Angular seat cushion profiled to arm
- Crescent moon kick style panel
- Upholstered back with anchored seat cushion
- Elegant New Zealand beech timber legs. Natural stain as standard.
- Alternative finishes: Teak, Walnut, Jarrah
- 2 year conditional commercial warranty