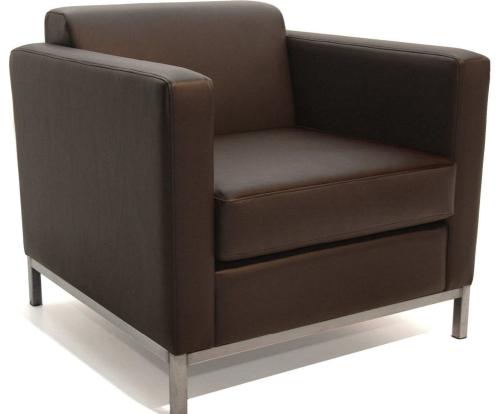

**Stockland Armchair** 

- Easily moved for relocation or cleaning
- Heavy duty construction makes this chair ideal for commercial applications
- Fixed back cushioning with sewn in Dacron
- Reversible seat cushion
- Brushed Stainless Steel base
- 2 year conditional commercial warranty

## Construction

- Solid timber frame
- Glued, screwed & corner blocked
- Dunlop high resilient foam
- 8 gauge No sag interlocked metal spring seat suspension
- Heavy duty Elastabelt webbing back suspension
- MDF internal panels in arms
- Stainless Steel 25mm square box tube base, butt join
- All seams internally stitched then top stitched