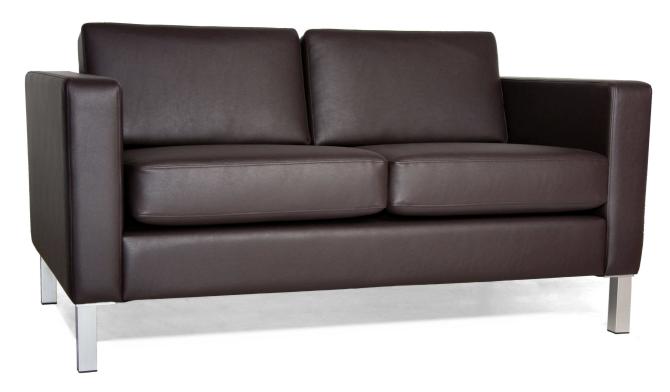

## Statesman 2 Seat

## Dimensions in mm

| Width       | 1400 |
|-------------|------|
| Depth       | 815  |
| Height      | 750  |
| Seat Width  | 1150 |
| Seat Height | 440  |
| Seat Depth  | 530  |
| Arm Height  | 620  |
|             |      |

## **Features**

- Economical sized lounge
- Generous seating with compact arm
- Comfort is achieved with a careful balance of seat and back angles coupled with selected foams.
- Easily moved for relocation or cleaning
- Heavy duty construction makes this chair ideal for commercial applications
- Reversible seat and back cushion
- Seamless top stitch detail
- 150mm x 38 x 38 anodized Aluminium legs
- 2 year conditional commercial warranty