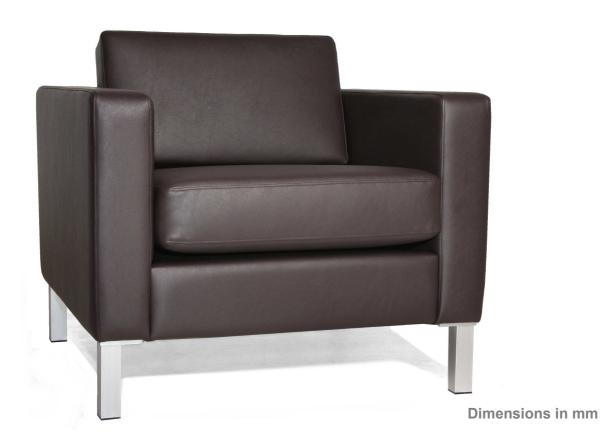

## Statesman Armchair

Width 820 Depth 815 Height 750 Seat Width 570 Seat Height 440 Seat Depth 530 Arm Height 620