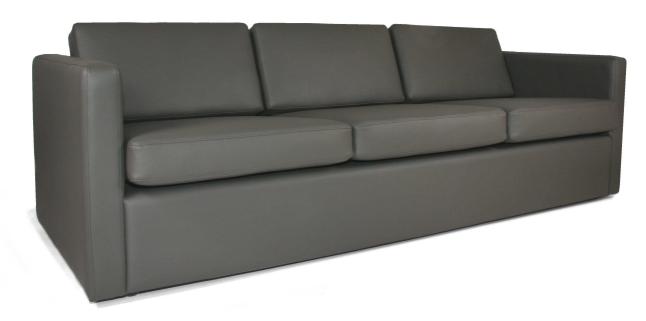

## **Senator 3 Seat**

## **Dimensions in mm**

| Width       | 2220 |
|-------------|------|
| Depth       | 870  |
| Height      | 730  |
| Seat Width  | 2000 |
| Seat Height | 420  |
| Seat Depth  | 590  |
| Arm Height  | 620  |
|             |      |

## **Features**

- Large scale sized lounge
- Generous seating with compact arm
- Comfort is achieved with a careful balance of seat and back angles coupled with selected foams.
- Easily moved for relocation or cleaning
- Heavy duty construction makes this chair ideal for commercial applications
- Reversible seat and back cushion
- Seamless top stitch detail
- Low profile nylon legs
- 2 year conditional commercial warranty