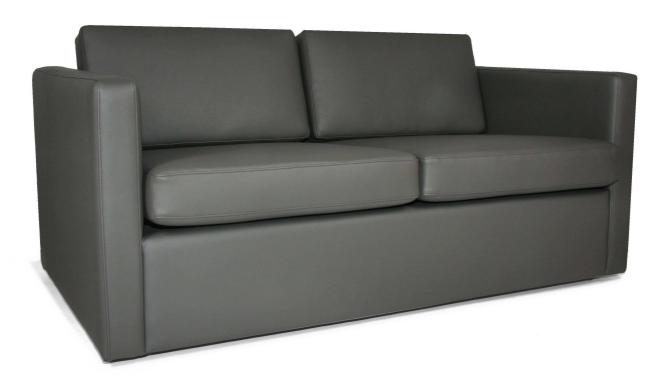

## **Senator 2 Seat**

## **Features**

- Large scale sized lounge
- Generous seating with compact arm
- Comfort is achieved with a careful balance of seat and back angles coupled with selected foams.
- Easily moved for relocation or cleaning
- Heavy duty construction makes this chair ideal for commercial applications
- Reversible seat and back cushion
- Seamless top stitch detail
- Low profile nylon legs
- 2 year conditional commercial warranty