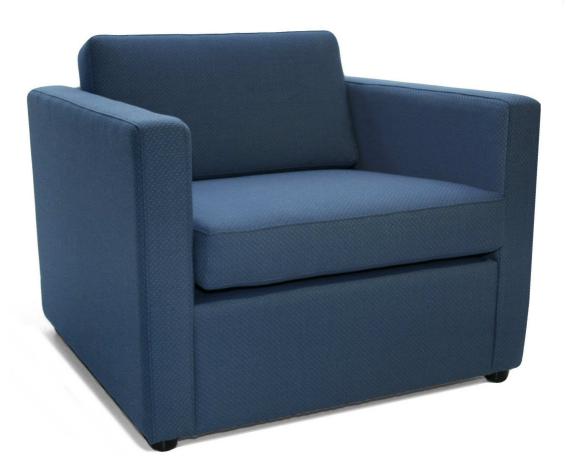

## **Senator Armchair**

#### Dimensions in mm

Width850Height770Depth850Seat Height420Arm Height620Seat Depth590

#### Features

- Generous sized lounge chair
- Comfort is achieved with careful selection of the combination of seat and back angle, dimensions, seat and back suspension and high resilient foam
- Heavy duty construction makes this chair ideal for commercial applications
- Reversible seat and back cushions
- Matching 2 and 3 Seat Settees available to order
- 2year conditional commercial warranty