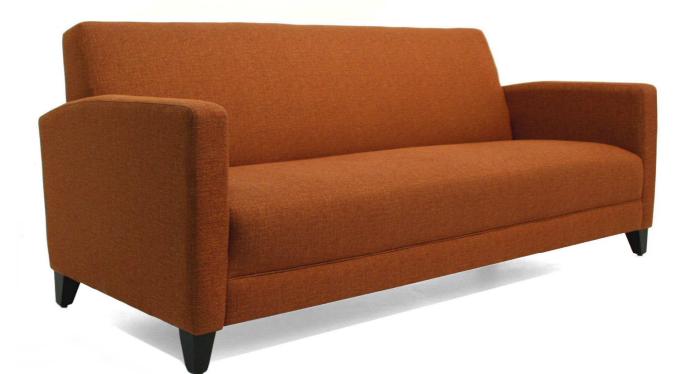

## Savannah 3 Seat

## **Dimensions in mm**

| Width       | 1970 |
|-------------|------|
| Depth       | 870  |
| Height      | 820  |
| Seat Width  | 1750 |
| Seat Height | 445  |
| Seat Depth  | 550  |
| Arm Height  | 620  |

## Features

- Timeless styling with upholstered plinth boarder
- Generous size lounge
- Optimum comfort is achieved by the ideal balance of seat and back angle
- Easily moved for relocation or cleaning
- Heavy duty construction makes this chair ideal for commercial applications
- Fixed seat & back cushion, both utilizing No Sag springs for comfort
- Timber legs Natural stain as standard Alternative finishes: Teak, Walnut, Jarrah
- 2 year conditional commercial warranty