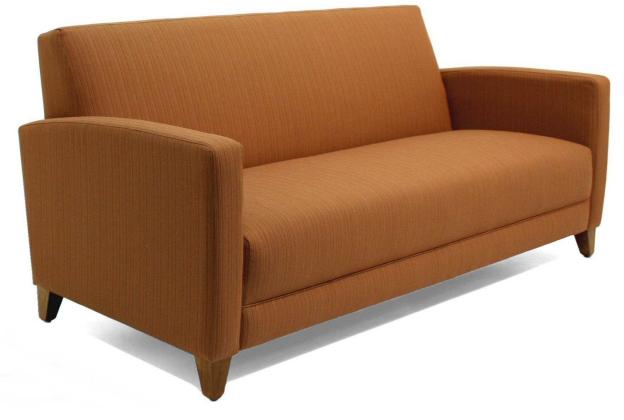

## Savannah 2.5 Seat

### **Dimensions in mm**

| Width       | 1790 |
|-------------|------|
| Depth       | 870  |
| Height      | 820  |
| Seat Width  | 1570 |
| Seat Height | 445  |
| Seat Depth  | 550  |
| Arm Height  | 620  |

### Features

- Timeless styling with upholstered plinth boarder
- Generous size lounge
- Optimum comfort is achieved by the ideal balance of seat and back angle
- Easily moved for relocation or cleaning
- Heavy duty construction makes this chair ideal for commercial applications
- Fixed seat & back cushion, both utilizing No Sag springs for comfort
- Timber legs Natural stain as standard Alternative finishes: Teak, Walnut, Jarrah
- 2 year conditional commercial warranty