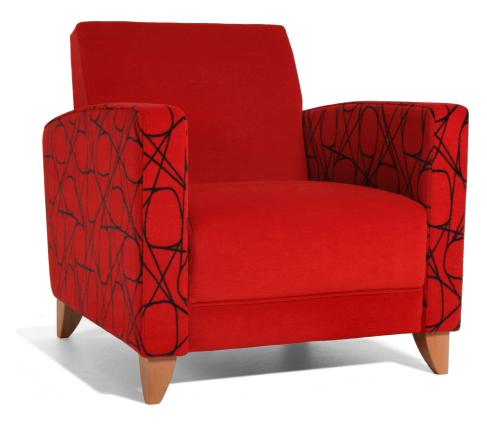

## Savannah Armchair

## **Features**

- Timeless styling with upholstered plinth boarder
- Generous size lounge
- Optimum comfort is achieved by the ideal balance of seat and back angle
- Easily moved for relocation or cleaning
- Heavy duty construction makes this chair ideal for commercial applications
- Fixed seat & back cushion, both utilizing No Sag springs for comfort
- Timber legs Natural stain as standard Alternative finishes: Teak, Walnut, Jarrah
- 2 year conditional commercial warranty