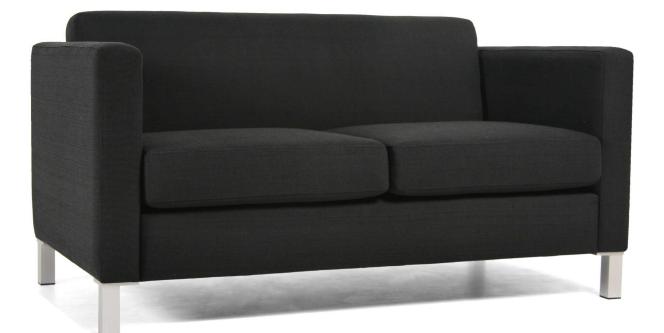

## **Podium 2 Seat**

## **Dimensions in mm**

| Width       | 1365 |
|-------------|------|
| Depth       | 760  |
| Height      | 730  |
| Seat Width  | 1165 |
| Seat Height | 420  |
| Seat Depth  | 550  |
| Arm Height  | 640  |

## Features

- Economical sized lounge
- Generous seating with compact arm
- Comfort is achieved with a careful balance of seat and back angles coupled with selected foams.
- Easily moved for relocation or cleaning
- Heavy duty construction makes this chair ideal for commercial applications
- Fixed back cushion
- Reversible seat cushion
- 125mm x 38mm x 38mm brushed aluminium legs. Options available
- 2 year conditional commercial warranty