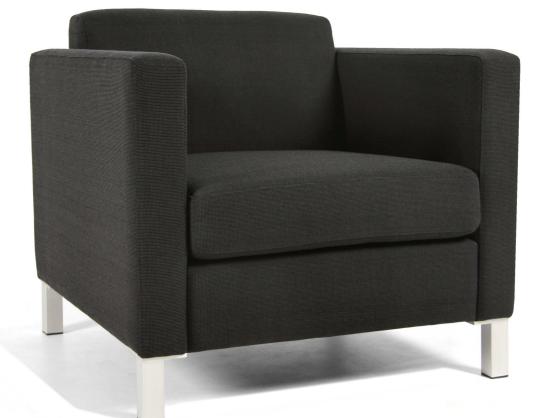

### **Podium Armchair**

#### Features

- Economical sized lounge
- Generous seating with compact arm
- Comfort is achieved with a careful balance of seat and back angles coupled with selected foams.
- Easily moved for relocation or cleaning
- Heavy duty construction makes this chair ideal for commercial applications
- Fixed back cushion
- Reversible seat cushion
- 125mm x 38mm x 38mm brushed aluminium legs. Options available
- 2 year conditional commercial warranty

#### Construction

- Solid timber frame
- Glued, screwed & corner blocked
- Dunlop high resilient foam
- 8 gauge No sag interlocked metal spring seat suspension
- Heavy duty Elastabelt webbing back
   suspension
- MDF internal panels in arms
- All seams internally stitched then top stitched