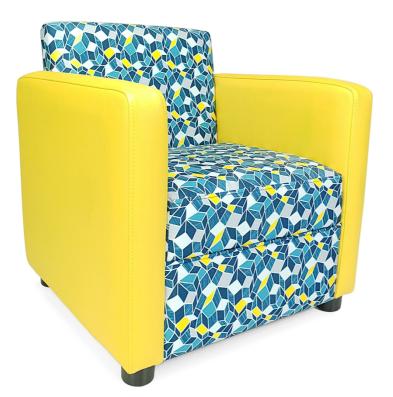

## Piccolo kids armchair

## Features

- · Compact size maximizes use of floor space
- Comfort is achieved with careful selection of the combination of seat and back angle, dimensions, seat and backrest suspension and high resilient foam
- Easily moved for relocation or cleaning
- Heavy duty construction makes this chair ideal for commercial applications
- Fixed seat & back cushion
- Plastic glides or Tasmanian Oak timber legs with natural stain, alternatively Teak, Walnut or Jarrah finish
- Bassett Furniture 2 year warranty

## Construction

- Glued, screwed, dowelled & corner blocked
- Dunlop high resilient foam
- Heavy duty Elastabelt webbing seat & back suspension
- All seams internally stitched and then top stitched

Bassett Furniture Pty Ltd 4/2 Southridge St Eastern Creek NSW 2766 Phone02 9709 8322Fax02 9709 8366E-mailsales@bassettfurniture.com.au

## **Dimensions mm**

Width 470 Height 500 Depth 450

Seat Width 330 Seat Height 280 Seat Depth 340 Arm Height 410