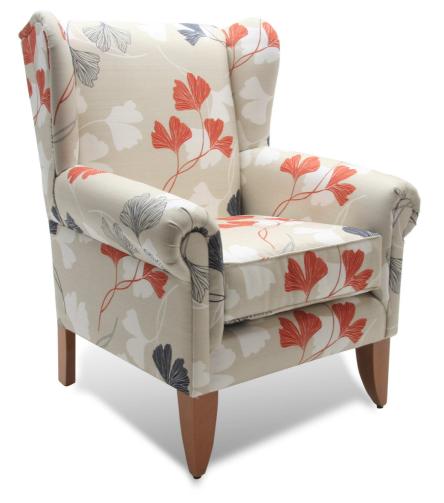

## **Paris Wing Armchair**

## **Features**

- Crafted tailored appearance
- Generous sized wing chair
- Excellent back and arm support
- Easily moved for relocation or cleaning
- Heavy duty construction makes this chair ideal for commercial applications
- · Reversible self piped seat cushioning,
- Fully upholstered back
- Heavily padded wings
- Scroll arm with facing detail
- 2 year conditional commercial warranty

## Construction

- Solid timber frame
- Glued, screwed & corner blocked
- Dunlop high resilient foam
- Heavy duty Elastabelt webbing seat & back suspension
- Legs are an extension of frame
- Seams internally stitched then seat is self piped