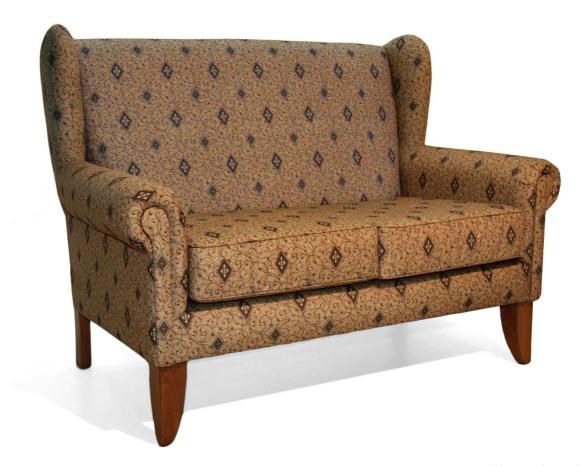

## Paris Wing 2 Seat

## **Dimensions in mm**

| Width       | 1370 |
|-------------|------|
| Depth       | 900  |
| Height      | 980  |
| Seat Width  | 1060 |
| Seat Height | 500  |
| Seat Depth  | 510  |
| Arm Height  | 680  |

## **Features**

- Crafted tailored appearance
- Generous sized wing chair
- Excellent back and arm support
- Easily moved for relocation or cleaning
- Heavy duty construction makes this chair ideal for commercial applications
- · Reversible self piped seat cushioning,
- Fully upholstered back
- Heavily padded wings
- Scroll arm with facing detail
- 2 year conditional commercial warranty

## Construction

- Solid timber frame
- Glued, screwed & corner blocked
- Dunlop high resilient foam
- Heavy duty Elastabelt webbing seat & back suspension
- Legs are an extension of frame
- Seams internally stitched then seat is self piped