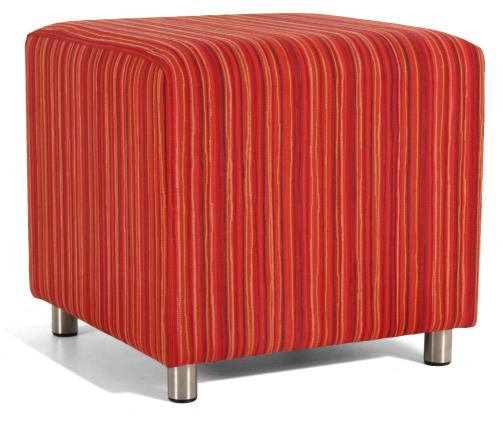

## Momo Ottoman 480 Square

## **Dimensions in mm**

| Width  | 480 |
|--------|-----|
| Height | 450 |
| Depth  | 480 |

## **Features**

- Compact size maximizes use of floor space
- Enduro 38/200 foam seat for ultra high use
- Easily moved for relocation or cleaning
- Heavy duty construction for commercial applications
- Leg options: 55mm Brushed stainless steel & Tasmanian oak
- Timber Stain options: Natural stain as standard, Teak, Walnut & Jarrah.
- 2 year conditional commercial warranty