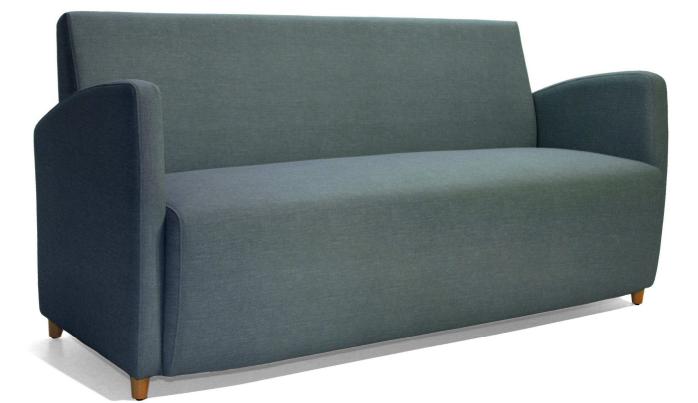

## Momo 3 Seat With Arms

## **Dimensions in mm**

| Width       | 1690 |
|-------------|------|
| Height      | 820  |
| Depth       | 690  |
| Seat Width  | 1530 |
| Seat Height | 430  |
| Seat Depth  | 510  |
| Arm Height  | 670  |

## **Features**

- Compact size maximizes use of floor space
- Superior seating comfort
- Heavy duty construction makes this chair ideal for commercial applications
- Fixed seat & back cushion
- Leg options: 55mm Brushed stainless steel, Castor twin wheel & Tasmanian oak
- Timber Stain options: Natural stain as standard, Teak,
  Walnut & Jarrah.
- 2 year conditional commercial warranty

## Construction

- Solid timber frame
- Glued, screwed & corner blocked
- Dunlop high resilient foam
- 8 gauge No sag spring seat suspension
- Solid back suspension
- HMR Particle board internal panels in arms
- Legs attached to frame with T nuts
- Nail in nylon floor glides
- All seams internally stitched then top stitched