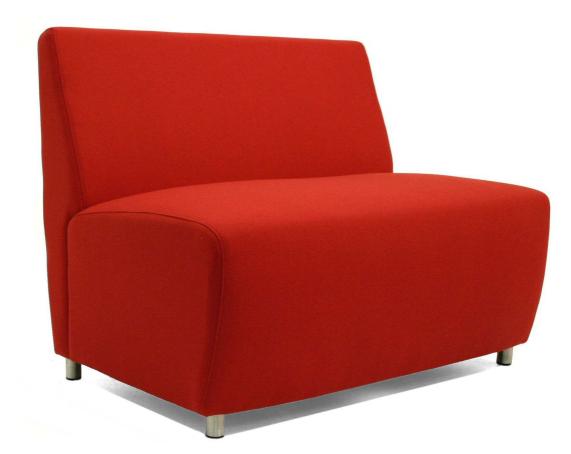

Momo 2 Seat No Arm

## Dimensions in mm

| Width       | 1040 |
|-------------|------|
| Height      | 820  |
| Depth       | 690  |
| Seat Width  | 1040 |
| Seat Height | 430  |
| Seat Depth  | 510  |
| Seat Deptil | 510  |

## **Features**

- Compact size maximizes use of floor space
- Superior seating comfort
- Heavy duty construction makes this chair ideal for commercial applications
- Fixed seat & back cushion
- Leg options: 55mm Brushed stainless steel, Castor twin wheel & Tasmanian oak
- Timber Stain options: Natural stain as standard, Teak, Walnut & Jarrah.
- 2 year conditional commercial warranty