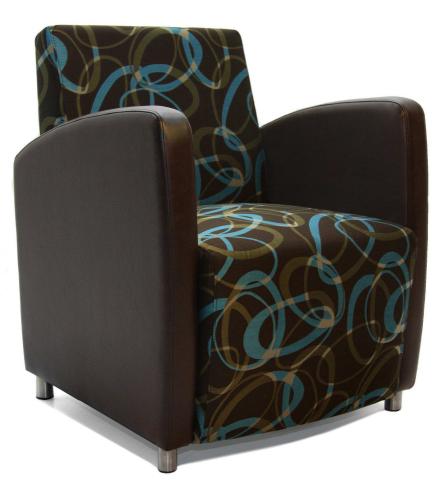

## Momo Armchair

## **Dimensions in mm**

Width670Height815Depth700Seat Width520Seat Height440Seat Depth500Arm Height695

## **Features**

- Compact size maximizes use of floor space
- Superior seating comfort
- Heavy duty construction makes this chair ideal for commercial applications
- Fixed seat & back cushion
- Leg options: 55mm Brushed stainless steel, Castor twin wheel & Tasmanian oak
- Timber Stain options: Natural stain as standard, Teak,
  Walnut & Jarrah.
- 2 year conditional commercial warranty