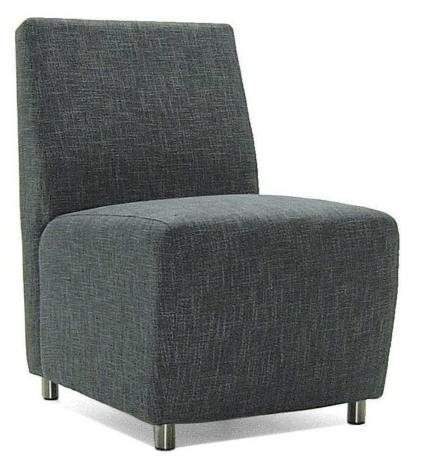

## Momo No Arm SSL

## **Dimensions in mm**

| Width       | 540 |
|-------------|-----|
| Height      | 820 |
| Depth       | 690 |
| Seat Width  | 540 |
| Seat Height | 430 |
| Seat Depth  | 510 |

## **Features**

- Compact size maximizes use of floor space
- Superior seating comfort
- Heavy duty construction makes this chair ideal for commercial applications
- Fixed seat & back cushion
- Leg options: 55mm Brushed stainless steel, Castor twin wheel & Tasmanian oak
- Timber Stain options: Natural stain as standard, Teak, Walnut & Jarrah.
- 2 year conditional commercial warranty

## Construction

- Solid timber frame
- Glued, screwed & corner blocked
- Dunlop high resilient foam
- 8 gauge No sag spring seat suspension
- Solid back suspension
- HMR Particle board internal panels in arms
- Legs attached to frame with T nuts
- Nail in nylon floor glides
- All seams internally stitched then top stitched