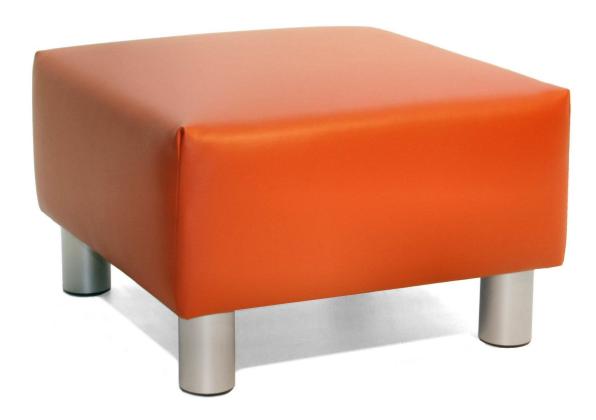

## Modena Ottoman (600)

## Dimensions in mm

Width 650 Depth 650 Height 420

## **Features**

- This range of ottomans is Medium sized
- Dacron sewn into fabric panels
- Enduro 38/200 (120mm "King of commercial foams") used for seat foam
- Light weight easily moved for relocation or cleaning
- Ultra Heavy duty construction for sustained commercial use
- Fixed cushion
- Brushed aluminum legs 125 x 80mm ø as standard
- 2 year conditional commercial warranty