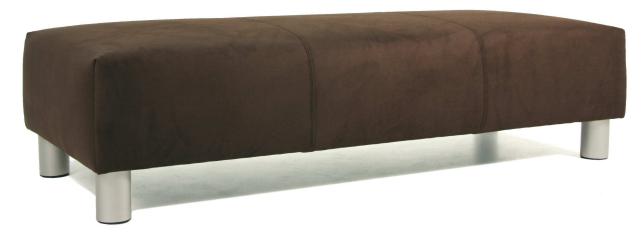

## Modena Ottoman (1600)

## Dimensions in mm

Width 1620 Depth 650 Height 420

## **Features**

- This range of ottomans is Medium sized
- Dacron sewn into fabric panels
- Enduro 38/200 (120mm "King of commercial foams") used for seat foam
- Light weight easily moved for relocation or cleaning
- Ultra Heavy duty construction for sustained commercial use
- Fixed cushion
- Brushed aluminum legs 125 x 80mm ø as standard
- 2 year conditional commercial warranty

## Construction

- Solid timber frame
- Glued, screwed & corner blocked
- Dunlop high resilient foam 38/200
- 8 gauge No sag interlinked spring seat suspension
- Solid timber front and side internal panels
- Legs attached to frame with a Lag Screw and T nut
- All seams internally stitched then twin stitched