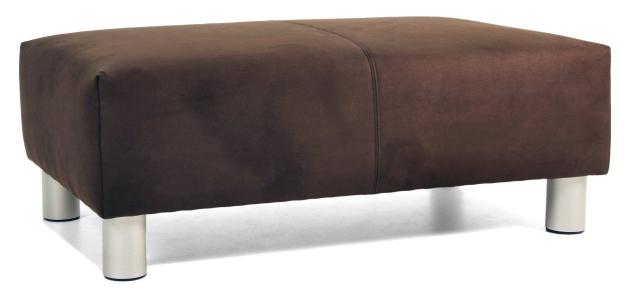

## Modena Ottoman (1100)

## Dimensions in mm

Width 1090 Depth 650 Height 420

## **Features**

- This range of ottomans is Medium sized
- Dacron sewn into fabric panels
- Enduro 38/200 (120mm "King of commercial foams") used for seat foam
- Light weight easily moved for relocation or cleaning
- Ultra Heavy duty construction for sustained commercial use
- Fixed cushion
- Brushed aluminum legs 125 x 80mm ø as standard
- 2 year conditional commercial warranty