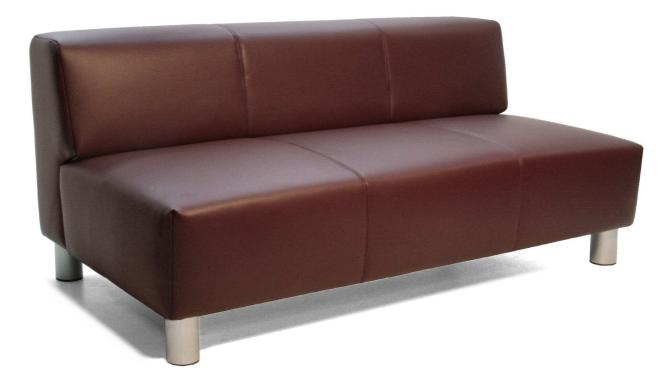

## Modena 3 Seat No Arm

## Dimensions in mm

| Width       | 1620 |
|-------------|------|
| Depth       | 850  |
| Height      | 700  |
| Seat Width  | 1620 |
| Seat Height | 420  |
| Seat Depth  | 560  |
|             |      |

## **Features**

- Generous Multiple size lounge
- Comfort is achieved with careful balance of seat and back angles coupled with selected foams
- Polvester sewn in panels
- Tailored Twin needle top sewn detail
- Easily moved for relocation or cleaning
- Multiple options of sizes with and without arms, plus ottomans to match
- Heavy duty construction
- Fixed fully upholstered seat and back cushioning
- Brushed aluminum legs 125 x 80mm ø as standard
- Optional timber legs and stains available
- 2 year conditional commercial warranty