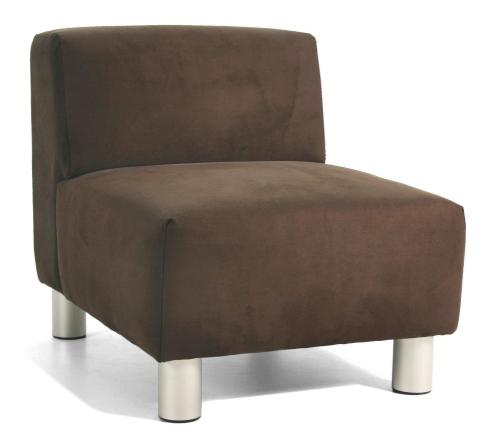

## Modena No Arm

## **Features**

- Generous Multiple size lounge
- Comfort is achieved with careful balance of seat and back angles coupled with selected foams
- Polyester sewn in panels
- Tailored Twin needle top sewn detail
- Easily moved for relocation or cleaning
- Multiple options of sizes with and without arms, plus ottomans to match
- Heavy duty construction
- Fixed fully upholstered seat and back cushioning
- Brushed aluminum legs 125 x 80mm ø as standard
- Optional timber legs and stains available
- 2 year conditional commercial warranty

## Construction

- Solid timber frame
- Glued, screwed & corner blocked
- Dunlop high resilient foam
- 8 gauge No sag spring seat suspension
- Heavy duty Elastabelt webbing back suspension
- Outside back panels in 3mm MDF
- Legs attached to frame with T-nuts
- Seams internally stitched then twin stitched with backing tap