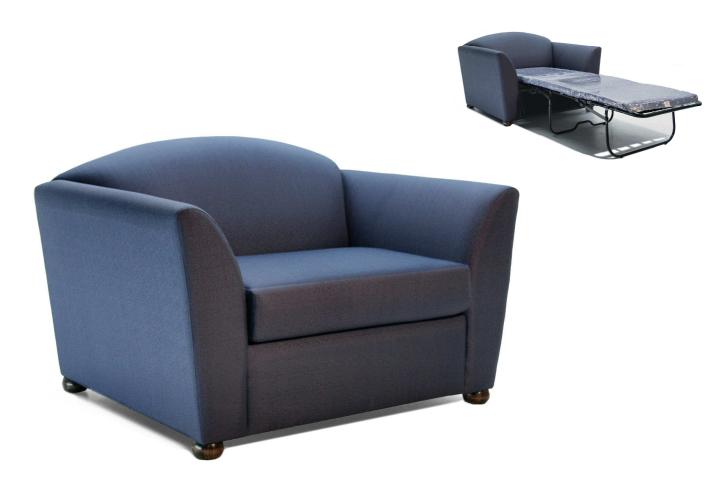

## **Loftus Sofa Bed**

## Dimensions in mm

| Width        | 1220 |
|--------------|------|
| Depth-Closed | 920  |
| Depth-Open   | 2250 |
| Height       | 785  |
| Seat Height  | 450  |
| Seat Width   | 770  |
|              |      |

## **Features**

- Simple tailored appearance
- Medium-Large sized lounge chair
- Soft durable reversible seating
- Easily moved for relocation or cleaning
- Heavy duty construction makes this chair ideal for commercial applications
- Fully upholstered back cushioning
- 35mm timber bun style foot
- Tri-Fold metal powder coated mechanism
- 70mm foam mattress
- 2 year conditional commercial warranty