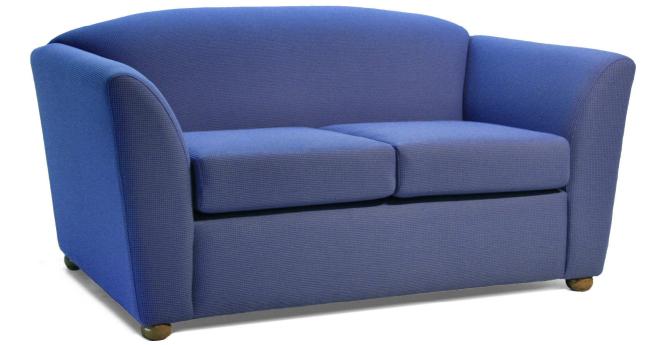

## Loftus 2 Seat

## **Dimensions in mm**

| Width       | 1520 |
|-------------|------|
| Depth       | 920  |
|             |      |
| Height      | 785  |
| Seat Width  | 1070 |
| Seat Height | 450  |
| Seat Depth  | 550  |
|             |      |

## Features

- Simple tailored appearance
- Medium-Large sized lounge chair
- Soft durable reversible seating
- Easily moved for relocation or cleaning
- Heavy duty construction makes this chair ideal for commercial applications
- Soft durable reversible seating
- Fully upholstered back cushioning
- 35mm timber bun style foot
- 2 year conditional commercial warranty