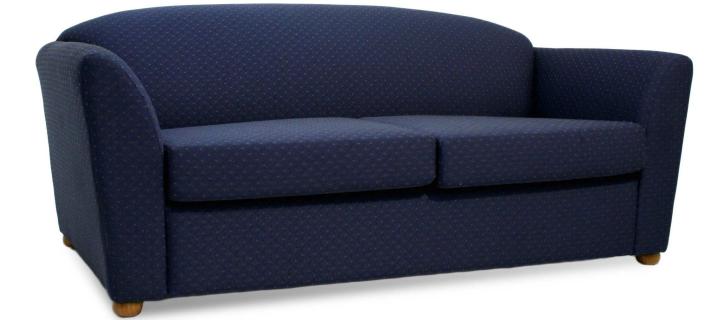

# Loftus 2.5s Sofa Bed

### Features

- Simple tailored appearance
- Medium-Large sized lounge chair
- Soft durable reversible seating
- Easily moved for relocation or cleaning
- Heavy duty construction makes this chair ideal for commercial applications
- Fully upholstered back cushioning
- 35mm timber bun style foot
- Tri-Fold metal powder coated mechanism
- 100mm Inner spring mattress.
- 2 year conditional commercial warranty

#### Construction

- Solid timber one piece frame
- Glued, screwed & corner blocked
- Dunlop high resilient foam
- Heavy duty Elastabelt webbing back suspension
- Bed mechanism attached to frame with T nuts
- Legs attached to frame with Type 17 screws
- Arm face internally stitched then top stitched