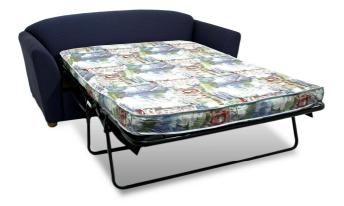

# Loftus 2.5s Sofa Bed

### Features

- Simple tailored appearance
- Medium-Large sized lounge chair
- Soft durable reversible seating
- Easily moved for relocation or cleaning
- Heavy duty construction makes this chair ideal for commercial applications
- Fully upholstered back cushioning
- 35mm timber bun style foot
- Tri-Fold metal powder coated mechanism
- 100mm Inner spring mattress.
- 2 year conditional commercial warranty

#### Construction

- Solid timber one piece frame
- Glued, screwed & corner blocked
- Dunlop high resilient foam
- Heavy duty Elastabelt webbing back suspension
- Bed mechanism attached to frame with T nuts
- Legs attached to frame with Type 17 screws
- Arm face internally stitched then top stitched