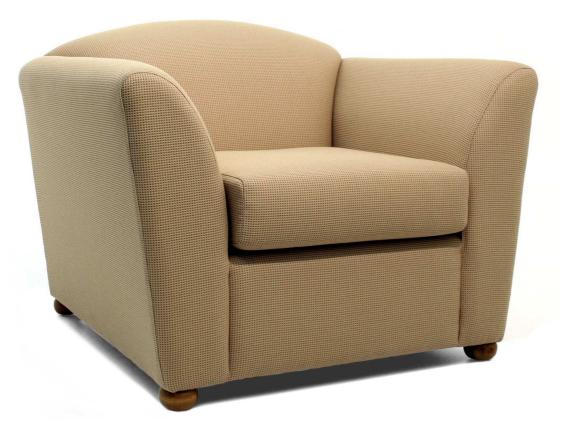

## **Loftus Armchair**

## **Dimensions in mm**

| Width       | 980 |
|-------------|-----|
| Depth       | 920 |
| Height      | 785 |
| Seat Height | 450 |
| Seat Width  | 530 |
| Seat Depth  | 550 |
| Arm Height  | 675 |

## **Features**

- Simple tailored appearance
- Medium-Large sized lounge chair
- Soft durable reversible seating
- Easily moved for relocation or cleaning
- Heavy duty construction makes this chair ideal for commercial applications
- Fully upholstered back cushioning
- 35mm timber bun style foot
- 2 year conditional commercial warranty