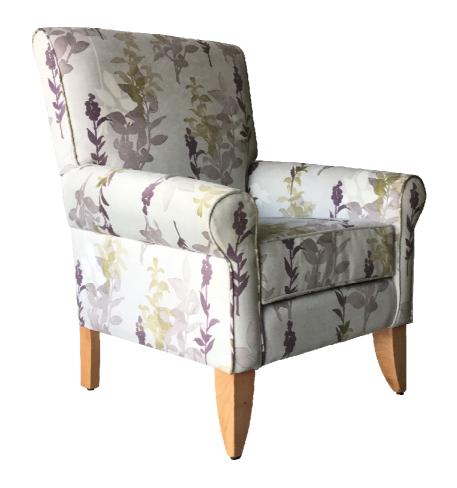

## **Shelley Armchair**

## **Features**

- Crafted tailored appearance
- Generous sized wing chair
- Excellent back and arm support
- Easily moved for relocation or cleaning
- Heavy duty construction makes this chair ideal for commercial applications
- · Reversible self piped seat cushioning,
- Fully upholstered back
- Heavily padded wings
- Scroll arm with facing detail
- 2 year conditional commercial warranty