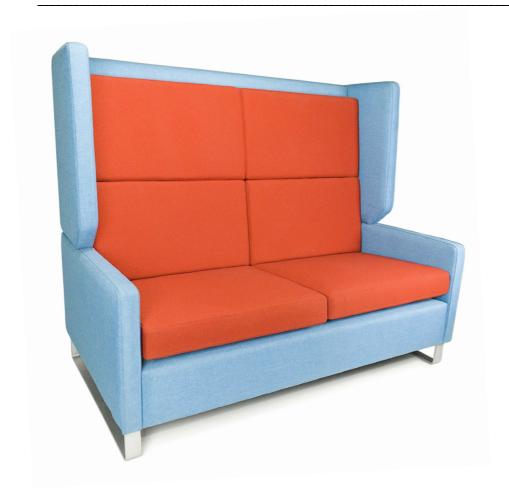

## **Dimensions mm**

Width 1540 Height 1280 Depth 880

Seat Width 1390 Seat Height 450 Seat Depth 550 Arm Height 590

## Jade quiet lounge

## **Features**

- · Compact size maximizes use of floor space
- Comfort is achieved with careful selection of the combination of seat and back angle, dimensions, seat and backrest suspension and high resilient foam
- Heavy duty construction makes this chair ideal for commercial applications
- Fixed back cushion
- Solid sled base
- Bassett Furniture 2 year warranty