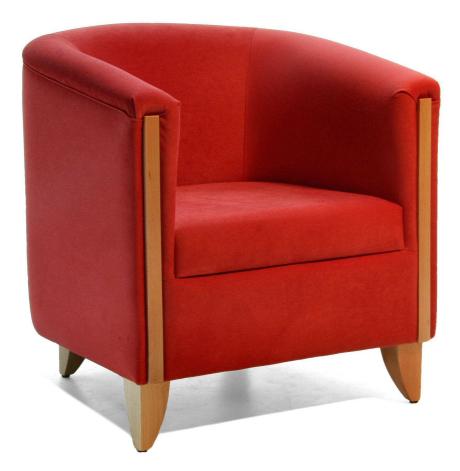

## **Globe Tub Chair**

## **Features**

- Timeless styled medium sized tub
- Compact size maximizes use of floor space
- Easily moved for relocation or cleaning
- Heavy duty construction makes this chair ideal for commercial applications
- Fixed seat cushion
- New Zealand beech timber legs with matching facing
- Timber Stain options: Natural stain as standard, Teak, Walnut & Jarrah.
- Bassett Furniture 2 year warranty

## Construction

- Solid one piece timber frame
- Glued, screwed & corner blocked
- Dunlop high resilient foam
- Solid upholstered seat
- Solid upholstered backrest
- Legs attached to frame with T nuts
- All seams internally stitched then top stitched
- Self piped outside back panel