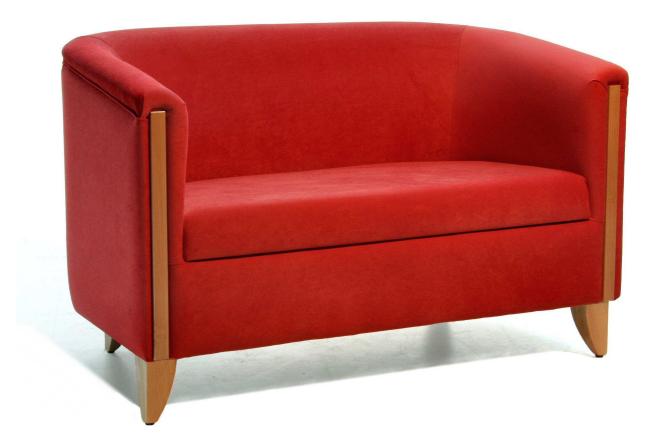

## **Globe Tub 2 Seat**

## **Dimensions in mm**

| Width            | 1190 |
|------------------|------|
| Height           | 760  |
| Depth            | 680  |
| Seat Height      | 430  |
| Seat Depth       | 480  |
| Arm Height Front | 680  |

## **Features**

- Timeless styled medium sized tub
- Compact size maximizes use of floor space
- Easily moved for relocation or cleaning
- Heavy duty construction makes this chair ideal for commercial applications
- Fixed seat cushion
- New Zealand beech timber legs with matching facing
- Timber Stain options: Natural stain as standard, Teak, Walnut & Jarrah.
- Bassett Furniture 2 year warranty