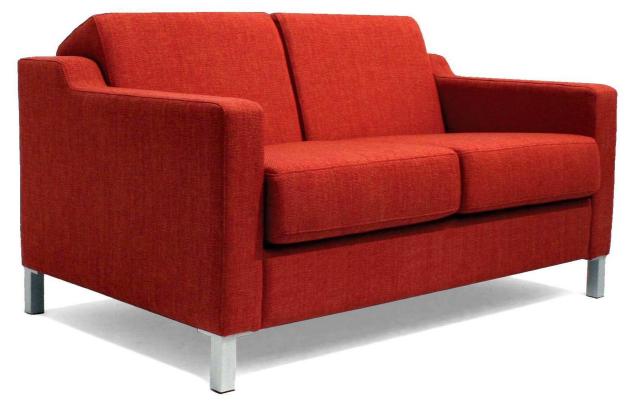

# **Genesis 2 Seat**

#### **Dimensions in mm**

| Width       | 1395 |
|-------------|------|
| Depth       | 900  |
| Height      | 780  |
| Seat Height | 450  |
| Seat Width  | 1145 |
| Seat Depth  | 550  |
| Arm Height  | 640  |

### Features

- Economical sized lounge chair
- Comfort is achieved with careful selection of the combination of seat and back angle, dimensions, seat and backrest suspension and high resilient foam
- Easily moved for relocation or cleaning
- Heavy duty construction makes this sofa ideal for commercial applications
- Fixed back cushion
- Reversible seat cushion
- Brushed finished Aluminium legs
- Bassett Furniture 2 year warranty