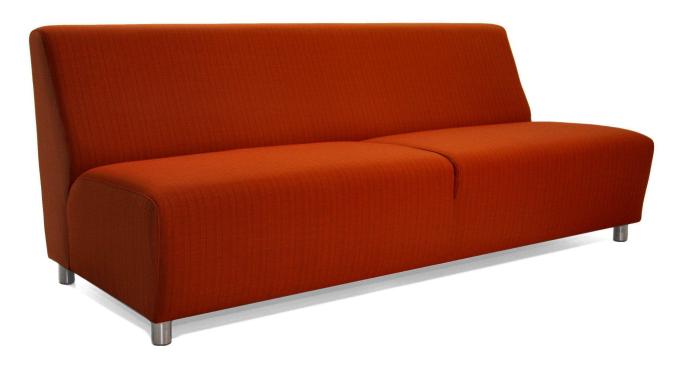

## **Euro 3 Seat**

## **Dimensions in mm**

| Width       | 2000 |
|-------------|------|
| Depth       | 870  |
| Height      | 780  |
| Seat height | 420  |
| Seat width  | 2000 |
| Seat depth  | 550  |

## **Features**

- Generous size lounge
- Comfort is achieved with careful selection of the combination of seat and back angle, dimensions, seat and backrest suspension and high resilient foam
- Easily moved for relocation or cleaning
- Heavy duty construction makes this chair ideal for commercial applications
- Fixed seat & back cushion
- Brushed stainless steel legs
- Can be linked to other Euro chairs with concealed metal link bars to create modular seat units
- Bassett Furniture 2 year warranty