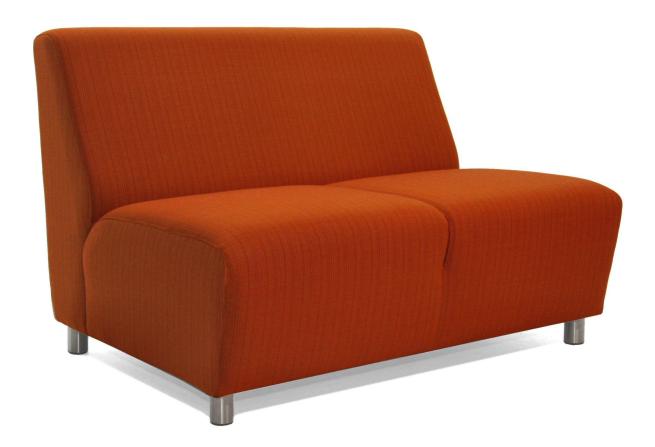

## **Euro 2 Seat**

## **Features**

- Generous size lounge
- Comfort is achieved with careful selection of the combination of seat and back angle, dimensions, seat and backrest suspension and high resilient foam
- Easily moved for relocation or cleaning
- Heavy duty construction makes this chair ideal for commercial applications
- Fixed seat & back cushion
- Brushed stainless steel legs
- Can be linked to other Euro chairs with concealed metal link bars to create modular seat units
- Bassett Furniture 2 year warranty