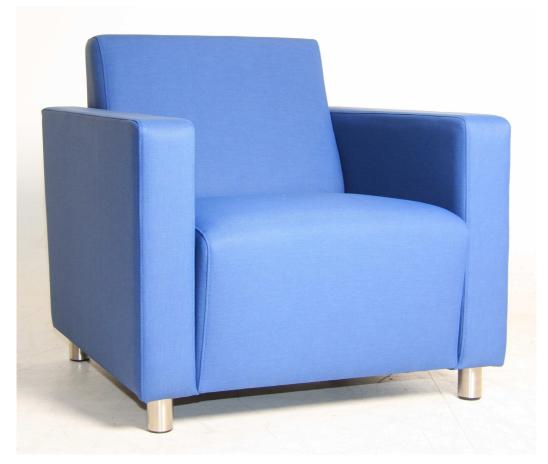

## **Euro Armchair**

## **Features**

- Wide plush seating area
- Comfort is achieved with the use of computer cut high grade foams with particular attention to lumber region
- Seat foam sitting on a bed of metal springing
- Generous full length arms
- Easily moved for relocation or cleaning
- Heavy duty construction makes this chair ideal for commercial applications
- Fixed seat & back cushion
- Brushed 75mm stainless steel legs
- Timber leg options available
- Bassett Furniture 2 year warranty

## Construction

- Solid timber one piece frame
- Glued, screwed & corner blocked
- Dunlop high resilient foam
- 9 gauge No sag interlocked spring seat suspension
- Heavy duty Elastabelt webbing back suspension
- Legs attached to frame with T nuts
- All seams internally stitched then top stitched