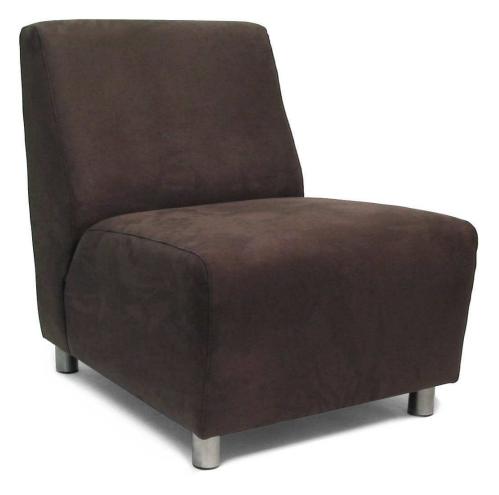

## **Euro No Arm**

## Dimensions in mm

| Width       | 620 |
|-------------|-----|
| Depth       | 870 |
| Height      | 780 |
| Seat height | 420 |
| Seat width  | 620 |
| Seat depth  | 550 |

## **Features**

- Wide plush seating area
- Comfort is achieved with the use of computer cut high grade foams with particular attention to lumber region
- Seat foam sitting on a bed of metal springing
- · Easily moved for relocation or cleaning
- Heavy duty construction makes this chair ideal for commercial applications
- Fixed seat & back cushion
- Brushed 75mm stainless steel legs
- Timber leg options available
- Bassett Furniture 2 year warranty