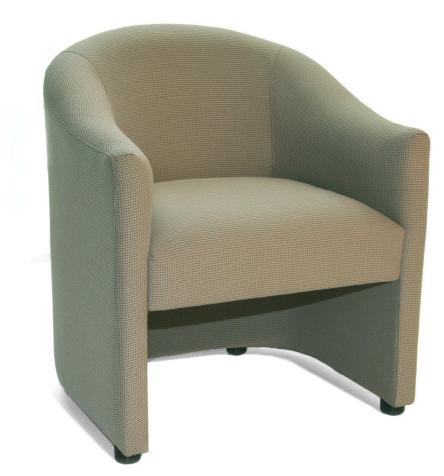

**Deakin Tub Chair** 

## Dimensions in mm

| Width            | 700 |
|------------------|-----|
| Height           | 820 |
| Depth            | 690 |
| Seat Height      | 460 |
| Seat Width       | 470 |
| Seat Depth       | 510 |
| Arm Height Front | 620 |

## **Features**

- Tub styling with swoop down arms
- Open front detail to prevent kick damage
- Easily moved for relocation or cleaning
- Heavy duty construction makes this chair ideal for Solid seat with foam wrap commercial applications
- Fixed seat and body covers
- Nylon floor glides
- Bassett Furniture 2 year warranty