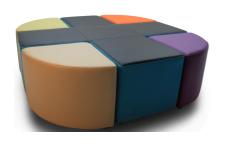

## Criss Cross Ottoman 1500x1500

## **Features**

- Compact seating option with optional shaped corner ottomans.
- Economical sized
- Comfort is achieved with selection of the high resilient foam
- Easily moved for relocation or cleaning
- Heavy duty construction makes this ottoman ideal for commercial applications
- Fixed cover
- Nylon glide foot
- Bassett Furniture 2 year warranty