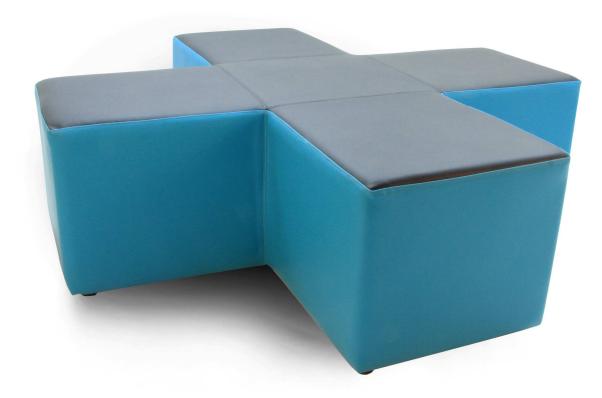

## Criss Cross Ottoman 1500x1500

## **Dimensions in mm**

Width 1500 Depth 1500 Seat Height 450

## **Features**

- Compact seating option with optional shaped corner ottomans.
- Economical sized
- Comfort is achieved with selection of the high resilient foam
- Easily moved for relocation or cleaning
- Heavy duty construction makes this ottoman ideal for commercial applications
- Fixed cover
- Nylon glide foot
- Bassett Furniture 2 year warranty