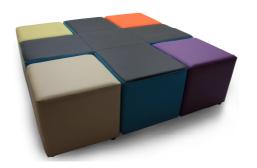

## Criss Cross Ottoman 1500x1500

## **Features**

- Compact seating option with optional shaped corner ottomans.
- Economical sized
- Comfort is achieved with selection of the high resilient foam
- Easily moved for relocation or cleaning
- Heavy duty construction makes this ottoman ideal for commercial applications
- Fixed cover
- Nylon glide foot
- Bassett Furniture 2 year warranty