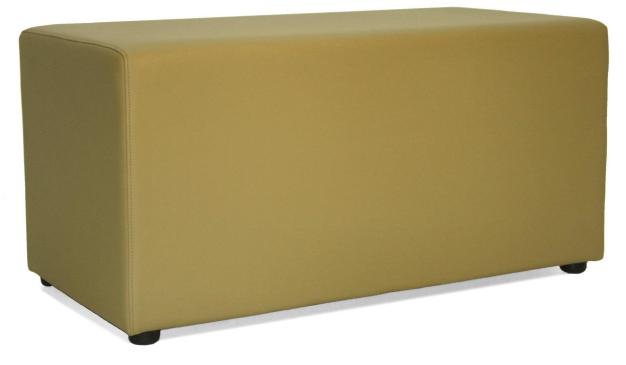

## Cafe Ottoman 980 x 450

## **Dimensions in mm**

| Width       | 980 |
|-------------|-----|
| Height      | 450 |
| Depth       | 480 |
| Seat Height | 450 |

## **Features**

- Compact seating option
- Economical sized
- Comfort is achieved with selection of the high resilient foam and correct seating height.
- Easily moved for relocation or cleaning
- Heavy duty construction makes this ottoman ideal for commercial applications
- Fixed cover
- Nylon glide foot
- Bassett Furniture 2 year warranty