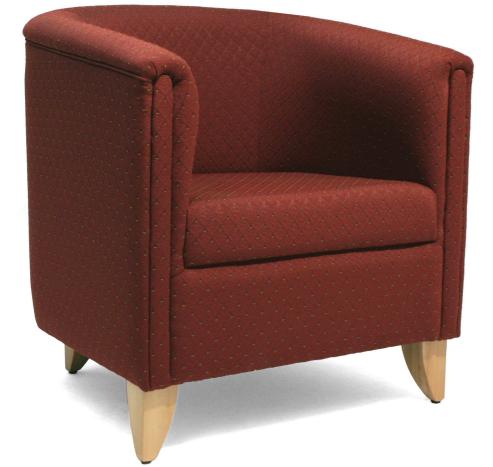

## **Broadway Tub Chair**

## Dimensions in mm

Width710Height760Depth680Seat Height450Seat Depth480Arm Height Front680

## Features

- Timeless styled medium sized tub
- · Compact size maximizes use of floor space
- Easily moved for relocation or cleaning
- Heavy duty construction makes this chair ideal for commercial applications
- Fixed seat cushion
- New Zealand beech 130mm timber legs & Brushed 130mm stainless steel available
- Timber Stain options: Natural stain as standard, Teak,
  Walnut & Jarrah.
- Bassett Furniture 2 year warranty

## Construction

- Solid one piece timber frame
- Glued, screwed & corner blocked
- Dunlop high resilient foam
- Solid upholstered seat
- Solid upholstered backrest
- Legs attached to frame with T nuts
- All seams internally stitched then top stitched
- Self piped outside back panel