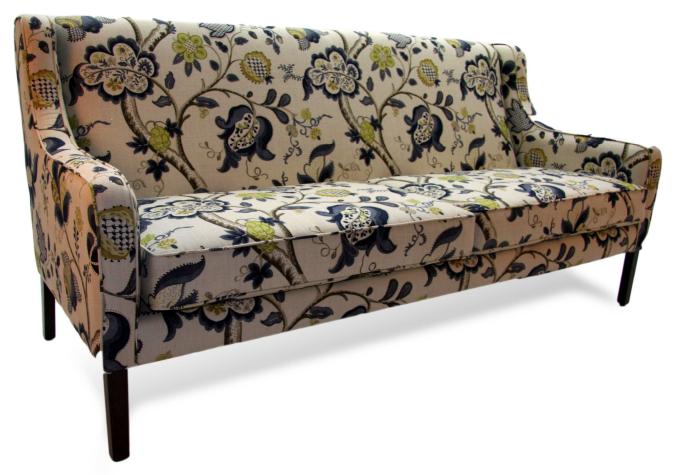

## **Bremen 3s**

## Dimensions in mm

| Length      | 1840 |
|-------------|------|
| Height      | 890  |
| Depth       | 800  |
| Seat Width  | 540  |
| Seat Height | 450  |
| Seat Depth  | 530  |
| Arm Height  | 590  |
|             |      |

## **Features**

- Compact size maximizes use of floor space
- Comfort is achieved with careful selection of the combination of seat and back angle, dimensions, seat and backrest suspension and high resilient foam
- · Easily moved for relocation or cleaning
- Heavy duty construction makes this chair ideal for commercial applications
- Reversible seat cushion with Fully Upholstered back
- Tasmanian Oak timber legs, Natural stain as standard
  Alternative finishes: Teak, Walnut, Jarrah.
- Bassett Furniture 2 year warranty