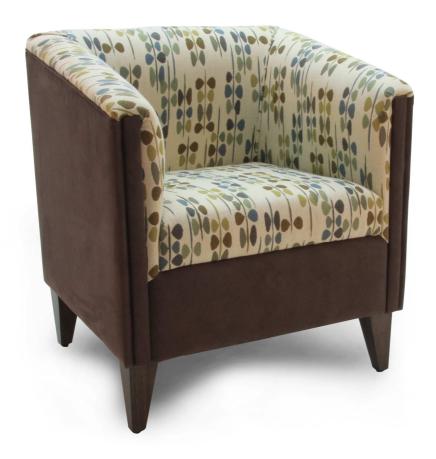

## **Boulevarde Tub Chair**

## **Dimensions in mm**

| Width            | 695 |
|------------------|-----|
| Height           | 785 |
| Depth            | 785 |
| Seat Height      | 450 |
| Seat Depth       | 470 |
| Arm Height Front | 680 |

## **Features**

- Compact size maximizes use of floor space
- Easily moved for relocation or cleaning
- Heavy duty construction makes this chair ideal for commercial applications
- Fixed seat cushion
- New Zealand beech 130mm timber legs & Brushed 130mm stainless steel option available
- Timber Stain options: Natural stain as standard, Teak, Walnut & Jarrah.
- Bassett Furniture 2 year warranty