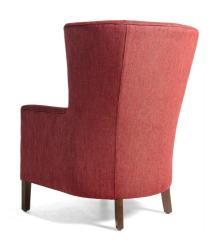

## **Blake Armchair**

## **Features**

- High curved back wing chair
- Elegant pipe finish
- Generous under clearance for cleaning
- Upholstered back with reversible seat cushion
- Elegant Tasmanian timber legs. Natural stain as standard.
- Alternative finishes: Teak, Walnut, Jarrah
- Bassett Furniture 2 year warranty

## Construction

- Solid one piece timber frame
- Glued, screwed & corner blocked
- Dunlop high resilient foam
- Heavy duty Elastabelt webbed seat & back suspension
- Solid timber dowelled frame
- Timber legs are part of one piece frame
- Nail in nylon floor glides
- Seams internally stitched then top stitched and pipe detail