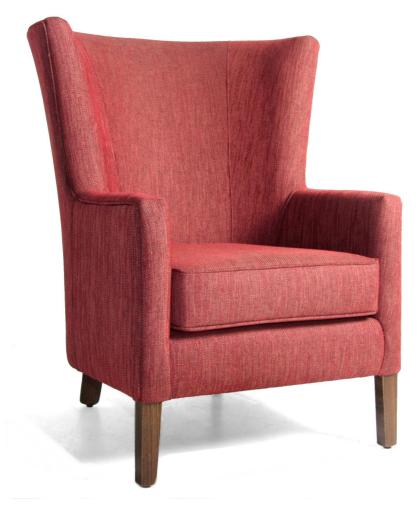

## **Blake Armchair**

## **Dimensions in mm**

| Width       | 800  |
|-------------|------|
| Depth       | 850  |
| Height      | 1020 |
| Seat Width  | 530  |
| Seat Height | 450  |
| Seat Depth  | 530  |
| Arm Height  | 620  |

## **Features**

- High curved back wing chair
- Elegant pipe finish
- Generous under clearance for cleaning
- Upholstered back with reversible seat cushion
- Elegant Tasmanian timber legs. Natural stain as standard.
- Alternative finishes: Teak, Walnut, Jarrah
- Bassett Furniture 2 year warranty

## Construction

- Solid one piece timber frame
- Glued, screwed & corner blocked
- Dunlop high resilient foam
- Heavy duty Elastabelt webbed seat & back suspension
- Solid timber dowelled frame
- Timber legs are part of one piece frame
- Nail in nylon floor glides
- Seams internally stitched then top stitched and pipe detail